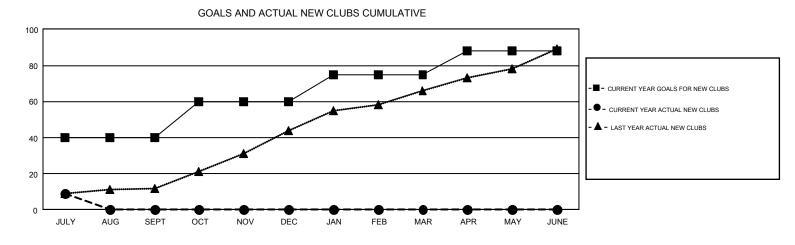

## GMT: VASUDEV VALAWALKAR

REPORT DOES NOT INCLUDE CLUBS IN UNDISTRICTED AREAS.

| Clubs<br>RESULTS FOR 2018-2019 |    |   |   | Members<br>RESULTS FOR 2018-2019 |       |     |     |  |
|--------------------------------|----|---|---|----------------------------------|-------|-----|-----|--|
|                                |    |   |   |                                  |       |     |     |  |
| JULY/AUG/SEPT                  | 40 | 9 | 1 | JULY/AUG/SEPT                    | 1,761 | 660 | 474 |  |
| OCT/NOV/DEC                    | 20 | 0 | 0 | OCT/NOV/DEC                      | 1,058 | 0   | 0   |  |
| JAN/FEB/MAR                    | 15 | 0 | 0 | JAN/FEB/MAR                      | 844   | 0   | 0   |  |
| APR/MAY/JUNE                   | 13 | 0 | 0 | APR/MAY/JUNE                     | 392   | 0   | 0   |  |