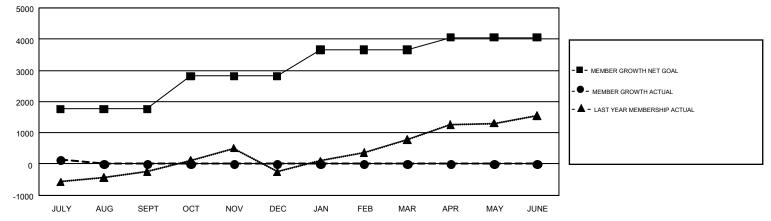

## GMT: VASUDEV VALAWALKAR

REPORT DOES NOT INCLUDE CLUBS IN UNDISTRICTED AREAS.

| Clubs<br>RESULTS FOR 2018-2019 |    |   |   | Members<br>RESULTS FOR 2018-2019 |       |     |     |  |
|--------------------------------|----|---|---|----------------------------------|-------|-----|-----|--|
|                                |    |   |   |                                  |       |     |     |  |
| JULY/AUG/SEPT                  | 40 | 9 | 1 | JULY/AUG/SEPT                    | 1,761 | 660 | 474 |  |
| OCT/NOV/DEC                    | 20 | 0 | 0 | OCT/NOV/DEC                      | 1,058 | 0   | 0   |  |
| JAN/FEB/MAR                    | 15 | 0 | 0 | JAN/FEB/MAR                      | 844   | 0   | 0   |  |
| APR/MAY/JUNE                   | 13 | 0 | 0 | APR/MAY/JUNE                     | 392   | 0   | 0   |  |